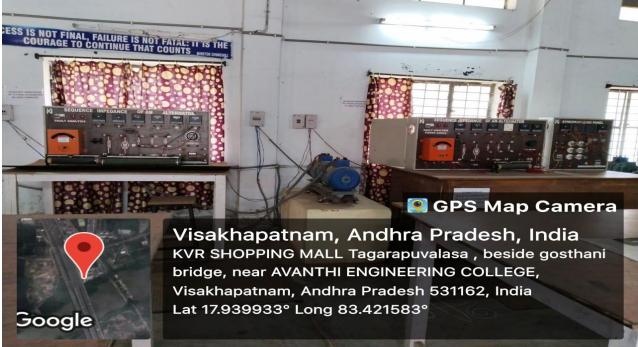

#### **POWER SYSTEMS LAB**

(Approved by A.I.C.T.E., New Delhi, & Permanently Affiliated to J.N.T.U.K., Kakinada)

NAAC B++ Accredited Institute

Cherukupally(Village), Near Tagarapuvalasa Bridge, Bhogapuram (Mandal), Vizianagaram-531162. www.aietta.ac.in, <a href="mailto:principal@aietta.ac.in">principal@aietta.ac.in</a>