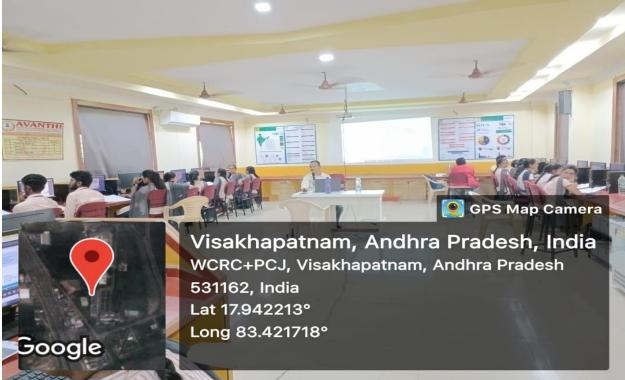

**PEGA LAB** 

(Approved by A.I.C.T.E., New Delhi, & Permanently Affiliated to J.N.T.U.K., Kakinada)

NAAC B++ Accredited Institute

Cherukupally(Village), Near Tagarapuvalasa Bridge, Bhogapuram (Mandal), Vizianagaram-531162. www.aietta.ac.in, <a href="mailto:principal@aietta.ac.in">principal@aietta.ac.in</a>