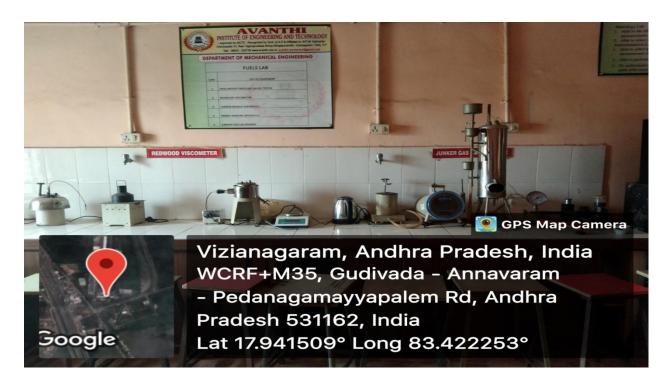

#### **FUELS LAB**

 $(Approved by A.I.C.T.E., New Delhi, \& Permanently Affiliated to J.N.T.U.K., \ Kakinada)$ 

NAAC B++ Accredited Institute

Cherukupally(Village), Near Tagarapuvalasa Bridge, Bhogapuram (Mandal), Vizianagaram-531162. www.aietta.ac.in, <a href="mailto:principal@aietta.ac.in">principal@aietta.ac.in</a>