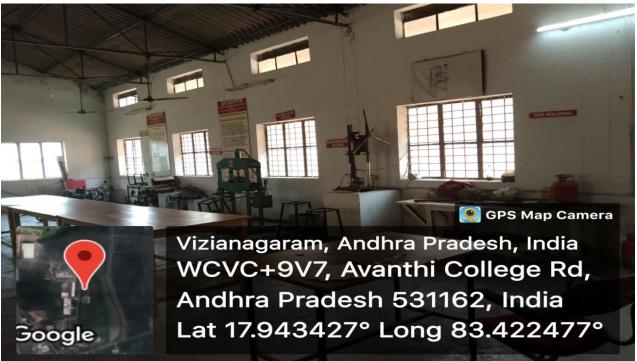

PRODUCTION TECHNOLOGY LAB

(Approvedby A.I.C.T.E., New Delhi, & Permanently Affiliated to J.N.T.U.K., Kakinada)

NAAC B++ Accredited Institute

Cherukupally(Village), Near Tagarapuvalasa Bridge, Bhogapuram (Mandal), Vizianagaram-531162. www.aietta.ac.in, <a href="mailto:principal@aietta.ac.in">principal@aietta.ac.in</a>