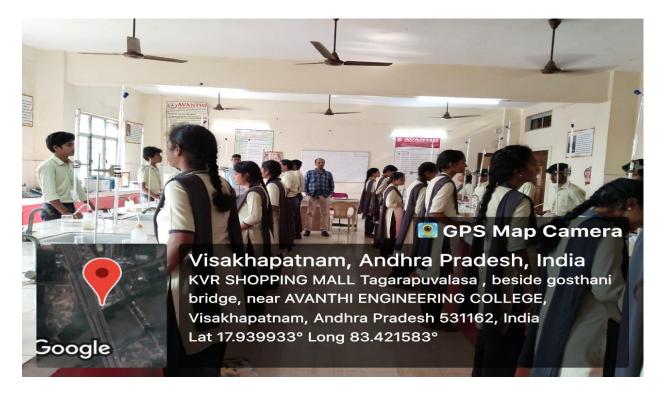

#### LABORATORIES

**HEAT TRANSFER LAB** 

(Approvedby A.I.C.T.E., New Delhi, & Permanently Affiliated to J.N.T.U.K., Kakinada)

NAAC B++ Accredited Institute

Cherukupally(Village), Near Tagarapuvalasa Bridge, Bhogapuram (Mandal), Vizianagaram-531162. www.aietta.ac.in, <a href="mailto:principal@aietta.ac.in">principal@aietta.ac.in</a>