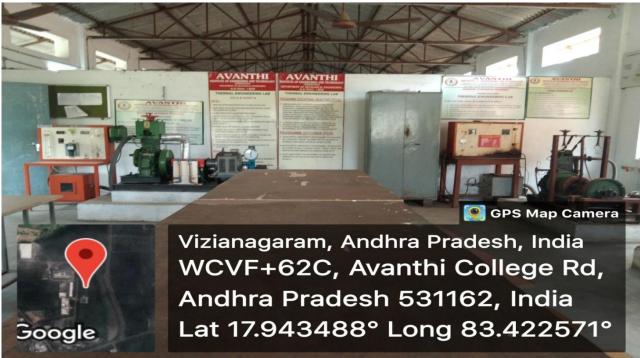

THERMAL ENGINEERING LAB

(Approvedby A.I.C.T.E., New Delhi, & Permanently Affiliated to J.N.T.U.K., Kakinada)

NAAC B++ Accredited Institute

Cherukupally(Village), Near Tagarapuvalasa Bridge, Bhogapuram (Mandal), Vizianagaram-531162. www.aietta.ac.in, <a href="mailto:principal@aietta.ac.in">principal@aietta.ac.in</a>