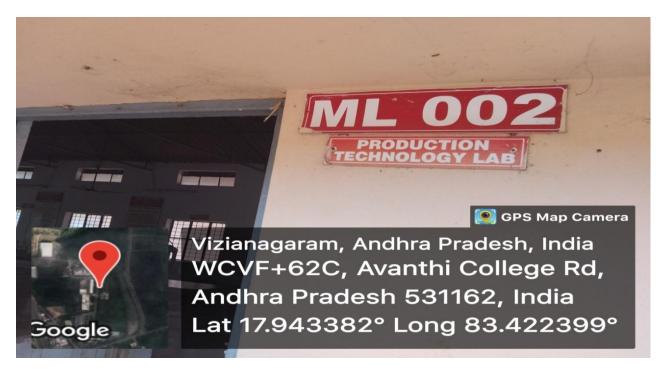

PRODUCTION TECHNOLOGY LAB

(Approvedby A.I.C.T.E., New Delhi, & Permanently Affiliated to J.N.T.U.K., Kakinada)

NAAC B++ Accredited Institute

Cherukupally(Village), Near Tagarapuvalasa Bridge, Bhogapuram (Mandal), Vizianagaram-531162. www.aietta.ac.in, <a href="mailto:principal@aietta.ac.in">principal@aietta.ac.in</a>