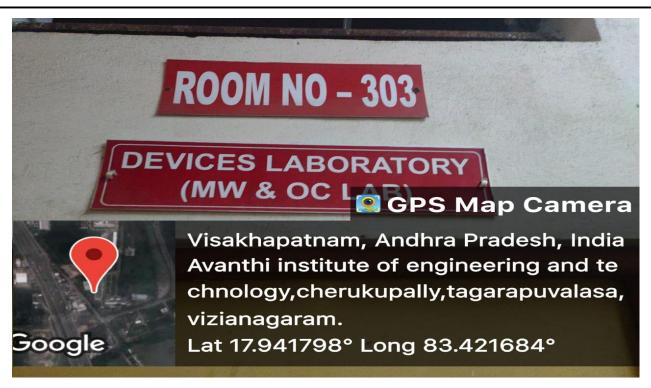

**MWE & OC LAB** 

(Approvedby A.I.C.T.E., New Delhi, & Permanently Affiliated to J.N.T.U.K., Kakinada)

NAAC B++ Accredited Institute

Cherukupally(Village), Near Tagarapuvalasa Bridge, Bhogapuram (Mandal), Vizianagaram-531162. www.aietta.ac.in, <a href="mailto:principal@aietta.ac.in">principal@aietta.ac.in</a>