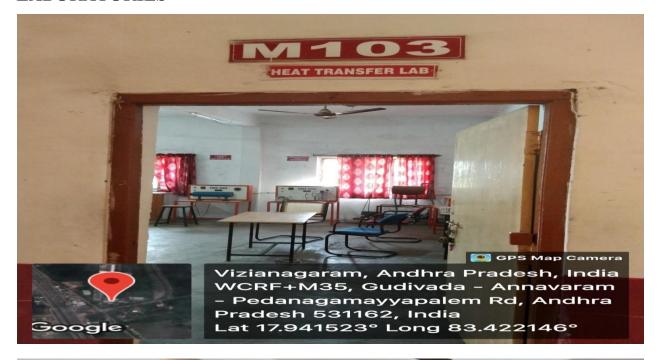

#### LABORATORIES

**HEAT TRANSFER LAB** 

(Approvedby A.I.C.T.E., New Delhi, & Permanently Affiliated to J.N.T.U.K., Kakinada)

NAAC B++ Accredited Institute

Cherukupally(Village), Near Tagarapuvalasa Bridge, Bhogapuram (Mandal), Vizianagaram-531162. www.aietta.ac.in, <a href="mailto:principal@aietta.ac.in">principal@aietta.ac.in</a>