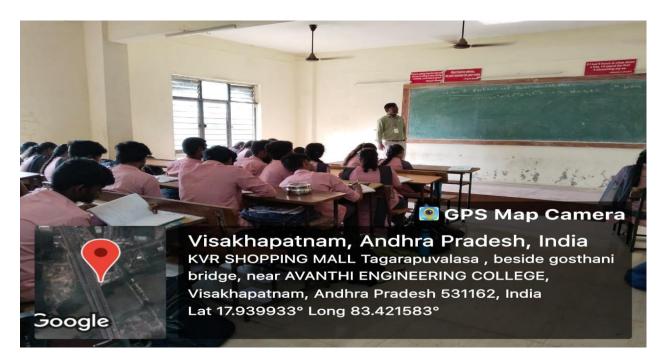

#### **CLASSROOMS**

(Approvedby A.I.C.T.E., New Delhi, & Permanently Affiliated to J.N.T.U.K., Kakinada)

NAAC B++ Accredited Institute

Cherukupally(Village), Near Tagarapuvalasa Bridge, Bhogapuram (Mandal), Vizianagaram-531162. www.aietta.ac.in, <a href="mailto:principal@aietta.ac.in">principal@aietta.ac.in</a>