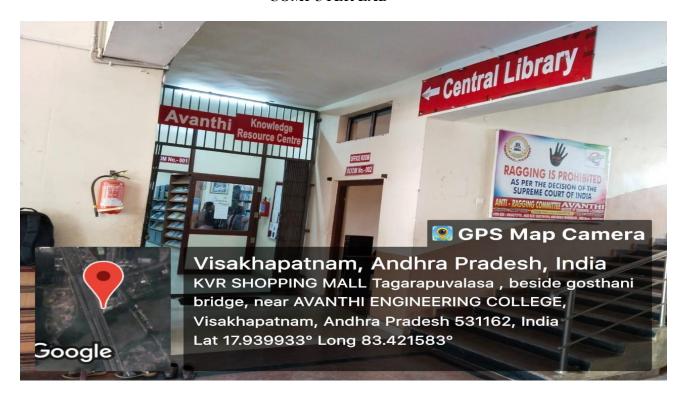

#### DIGITAL LIBRARY

 $(Approved by A.I.C.T.E., New Delhi, \& Permanently Affiliated to J.N.T.U.K.,\ Kakinada)$ 

NAAC B++ Accredited Institute

Cherukupally(Village), Near Tagarapuvalasa Bridge, Bhogapuram (Mandal), Vizianagaram-531162. www.aietta.ac.in, <a href="mailto:principal@aietta.ac.in">principal@aietta.ac.in</a>