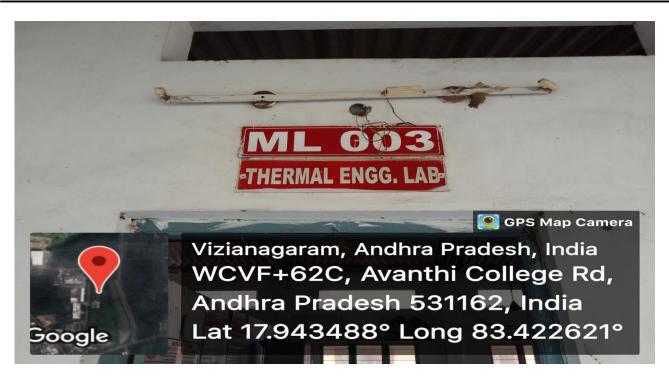

THERMAL ENGINEERING LAB

(Approvedby A.I.C.T.E., New Delhi, & Permanently Affiliated to J.N.T.U.K., Kakinada)

NAAC B++ Accredited Institute

Cherukupally(Village), Near Tagarapuvalasa Bridge, Bhogapuram (Mandal), Vizianagaram-531162. www.aietta.ac.in, <a href="mailto:principal@aietta.ac.in">principal@aietta.ac.in</a>