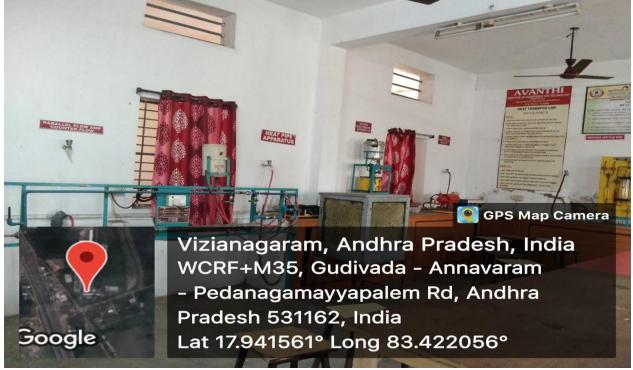

#### LABORATORIES

**HEAT TRANSFER LAB** 

(Approvedby A.I.C.T.E., New Delhi, & Permanently Affiliated to J.N.T.U.K., Kakinada)

NAAC B++ Accredited Institute

Cherukupally(Village), Near Tagarapuvalasa Bridge, Bhogapuram (Mandal), Vizianagaram-531162. www.aietta.ac.in, <a href="mailto:principal@aietta.ac.in">principal@aietta.ac.in</a>