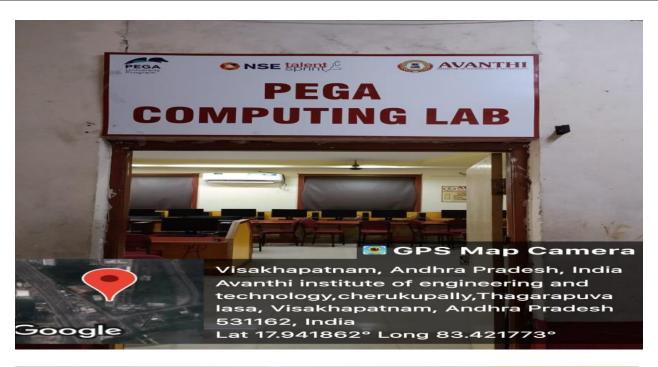

**PEGA LAB** 

(Approved by A.I.C.T.E., New Delhi, & Permanently Affiliated to J.N.T.U.K., Kakinada)

NAAC B++ Accredited Institute

Cherukupally(Village), Near Tagarapuvalasa Bridge, Bhogapuram (Mandal), Vizianagaram-531162. www.aietta.ac.in, <a href="mailto:principal@aietta.ac.in">principal@aietta.ac.in</a>